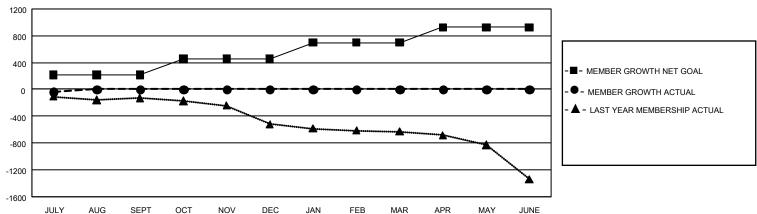

## GMT Constitutional Area 1, Group J

REPORT DOES NOT INCLUDE CLUBS IN UNDISTRICTED AREAS.

| Clubs         |               |             |               | Members               |                        |                         |                                                    |  |
|---------------|---------------|-------------|---------------|-----------------------|------------------------|-------------------------|----------------------------------------------------|--|
|               | RESULTS FOR   | R 2020-2021 |               | RESULTS FOR 2020-2021 |                        |                         |                                                    |  |
| QUARTER       | NEW CLUB GOAL | NEW CLUBS   | DROPPED CLUBS | QUARTER MEMI          | BER GROWTH NET<br>GOAL | MEMBER GROWTH<br>ACTUAL | DROPPED<br>MEMBERS ACTUAL<br>(including transfers) |  |
| JULY/AUG/SEPT | 3             | 0           | 3             | JULY/AUG/SEPT         | 214                    | 149                     | 165                                                |  |
| OCT/NOV/DEC   | 18            | 0           | 0             | OCT/NOV/DEC           | 238                    | 0                       | 0                                                  |  |
| JAN/FEB/MAR   | 24            | 0           | 0             | JAN/FEB/MAR           | 245                    | 0                       | 0                                                  |  |
| APR/MAY/JUNE  | 24            | 0           | 0             | APR/MAY/JUNE          | 231                    | 0                       | 0                                                  |  |

## GOALS AND ACTUAL MEMBERS CUMULATIVE

| DROPPED CLUBS: 3 |     | 69 CLUBS OF 952 ADDED 1 OR MORE | GENDER DISTRIBUTION             |                 |       |
|------------------|-----|---------------------------------|---------------------------------|-----------------|-------|
|                  |     | NEW MEMBERS                     | MALE                            | 16,166 (71.66%) |       |
|                  |     |                                 | FEMALE                          | 6,394 (28.34%)  |       |
| DROPPED MEMBERS  |     |                                 |                                 | , ,             |       |
| DECEASED         | 25  | CLICK HERE FOR CUMULATIVE       | TOTAL FAMILY UNIT MEMBERS       |                 | 4,325 |
| CLUB CANCELLED 0 |     | MEMBERSHIP DATA                 |                                 |                 |       |
| OTHER            | 140 |                                 | FAMILY MEMBERS PAYING HALF DUES |                 | 2,203 |
| TOTAL            | 165 |                                 |                                 |                 |       |