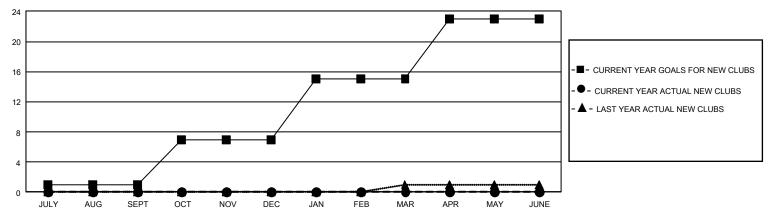

## GMT Constitutional Area 1, Group J

REPORT DOES NOT INCLUDE CLUBS IN UNDISTRICTED AREAS.

| Clubs         |               |             |               | Members               |                        |                         |                                                    |  |
|---------------|---------------|-------------|---------------|-----------------------|------------------------|-------------------------|----------------------------------------------------|--|
|               | RESULTS FOR   | R 2020-2021 |               | RESULTS FOR 2020-2021 |                        |                         |                                                    |  |
| QUARTER       | NEW CLUB GOAL | NEW CLUBS   | DROPPED CLUBS | QUARTER MEMI          | BER GROWTH NET<br>GOAL | MEMBER GROWTH<br>ACTUAL | DROPPED<br>MEMBERS ACTUAL<br>(including transfers) |  |
| JULY/AUG/SEPT | 3             | 0           | 3             | JULY/AUG/SEPT         | 214                    | 149                     | 165                                                |  |
| OCT/NOV/DEC   | 18            | 0           | 0             | OCT/NOV/DEC           | 238                    | 0                       | 0                                                  |  |
| JAN/FEB/MAR   | 24            | 0           | 0             | JAN/FEB/MAR           | 245                    | 0                       | 0                                                  |  |
| APR/MAY/JUNE  | 24            | 0           | 0             | APR/MAY/JUNE          | 231                    | 0                       | 0                                                  |  |

## GOALS AND ACTUAL NEW CLUBS CUMULATIVE